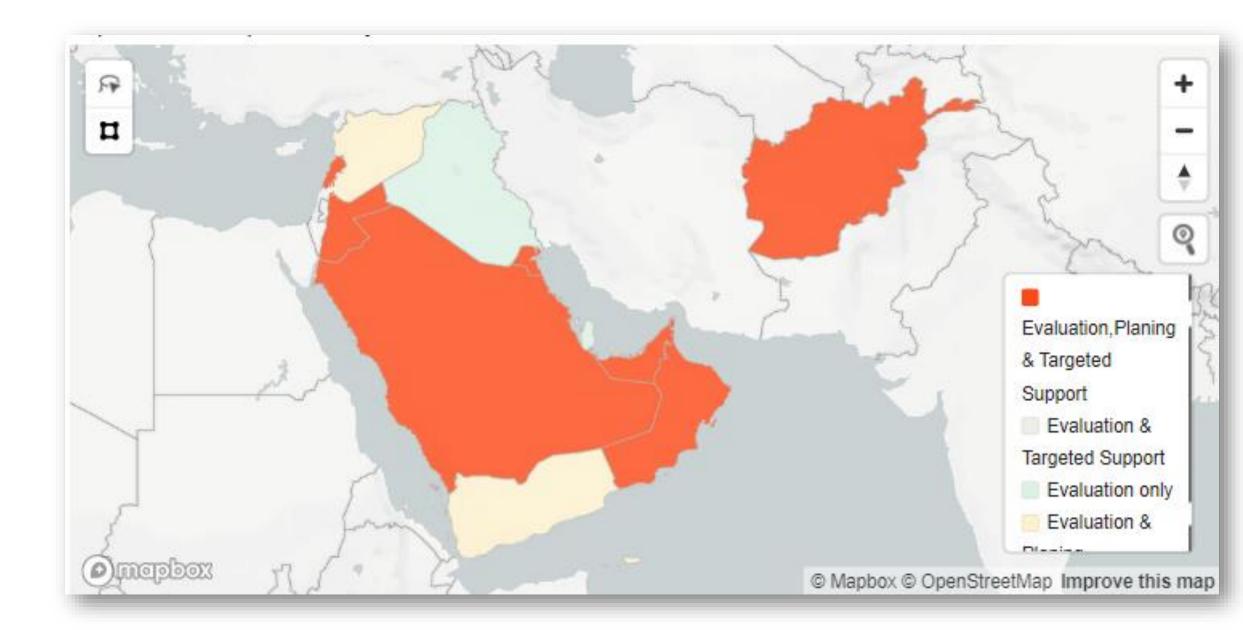

# Reinforcement of the Veterinary Services

- VS O1 Countries in the region have progressed in their engagement with the PVS pathway
- VS O2 Countries in the region share and report with transparency in their animal health situation
- VS O3 Countries in the region have appropriate level of technical capacity for surveillance and control animal diseases and zoonosis.
- VS O4 Countries in the region adequately implement and comply with international standards to maintain and improve their animal health situation
- VS O5 Countries in the region improve Intersectoral coordination through the one health concept,
- VS O6 Countries in the region have appropriate legislation to govern adequately the mandated activities of their Veterinary Services