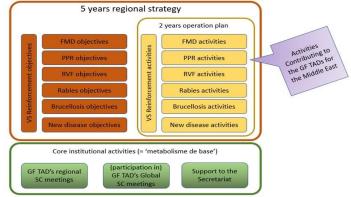

# Reinforcement of the Veterinary Services

- VS O1 Countries in the region have progressed in their engagement with the PVS pathway
- VS O2 Countries in the region share and report with transparency in their animal health situation
- VS O3 Countries in the region have appropriate level of technical capacity for surveillance and control animal diseases and zoonosis.
- VS O4 Countries in the region adequately implement and comply with international standards to maintain and improve their animal health situation
- VS O5 Countries in the region improve Intersectoral coordination through the one health concept,
- VS O6 Countries in the region have appropriate legislation to govern adequately the mandated activities of their Veterinary Services

World Organisation for Animal Health

- VS A1 Investment programmes supporting the improvement of governance of the VS (including legislation and Veterinary Education)
- VS A2- PVS pathway missions, assessment of the surveillance system and laboratory network.
- VS A3 Reinforcing the capacity of laboratories, control at BIP, Quarantine facilities,
- VS A4– Compliance with International standards, (WOAH standards, Codex)
- VS A5 Workshops/Seminars on VS capacity building on information/data collection, notification and communication
- VS A6 Activities and investment in reinforcing solid coordination for safer trade; The BESST initiative.

# **Eligible Activities**

World Organisation for Animal Health Founded as OIE

- VS R1 Good governance of VS has improved (PVS reports and follow up)
- VS R2 Animal Health systems are in place,
- VS R3 Compliance with WOAH standards respected, and disease notification improved.
- VS R4 RBSP for surveillance and control of animal diseases in place.
- VS R5 VS Capacity in respect and implementation of guidelines for safer trade, is increased