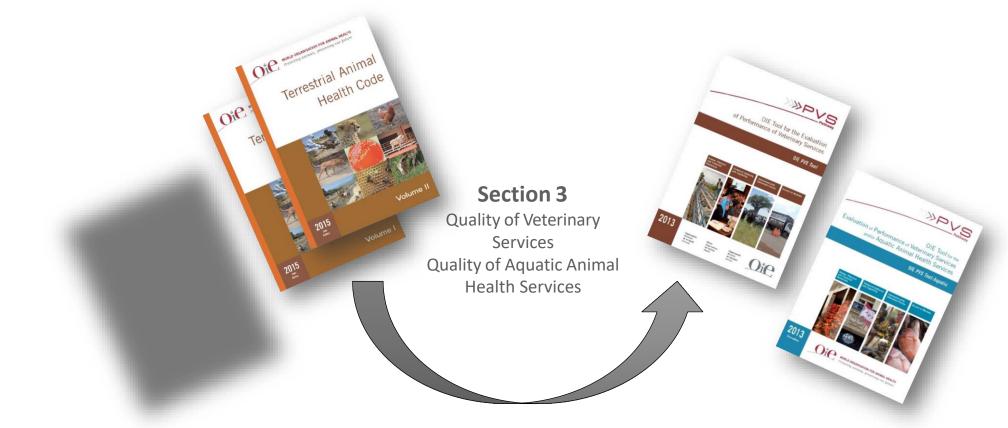

A specific methodology has been developed and the WOAH has published the WOAH *Tool for the Evaluation of Performance of <u>Veterinary Services</u> (WOAH <i>PVS Tool*) as the basis for evaluating performance against the international standards published in the <u>Terrestrial Code</u>.

A similar tool is available for the evaluation of Aquatic Animal Health Services