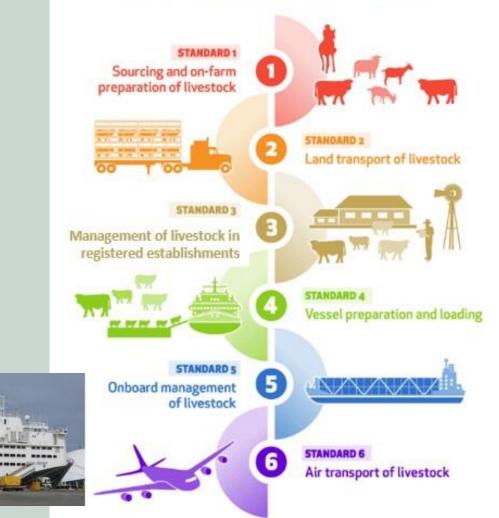

# The Australian Standards for the Export of Livestock - ASEL

- Exporters must ensure Australia's minimum animal health and welfare conditions - outlined in the ASEL - are met for all export livestock
  - cattle, sheep, goats, buffalo, deer, and camelids
  - o throughout the export supply chain, sourcing to disembarkation

ASEL 3.2 (November 2021) is current and available at <u>Australian Standards for the Export of</u> <u>Livestock - DAFF (agriculture.gov.au)</u> and an ASEL app is available through Google Play at <u>https://play.google.com/store/apps/details?id=au.com.livecorp.aselhandbook.app&hl=en&gl=US</u>

# **Registered Establishments**

- Livestock assembled/quarantined to meet importing country requirements and ASEL
- Preparation of livestock exported by sea
- Welfare Management
  - Accredited veterinarian oversees preparation and ensures animals meet ASEL and importing country requirements
  - A government veterinarian undertakes pre-export inspection
  - Animal records must be kept by the registered establishment
    - morbidities, treatments and mortalities
  - A mortality report for each consignment at the registered establishment must be provided to the department

# On board welfare management

- Fodder and minimum reserve fodder requirements
- Ad libitum access to water
- Bedding requirements
- Accredited stockperson and/or veterinarian must accompany each shipment
- Notifiable incidents must be reported to the department within 12 hours
- Reports on the health and welfare of the livestock, including animal welfare indicators and conditions on board, must be provided to the department
  - o daily and end of voyage
- Minimum stock handlers to livestock ratios