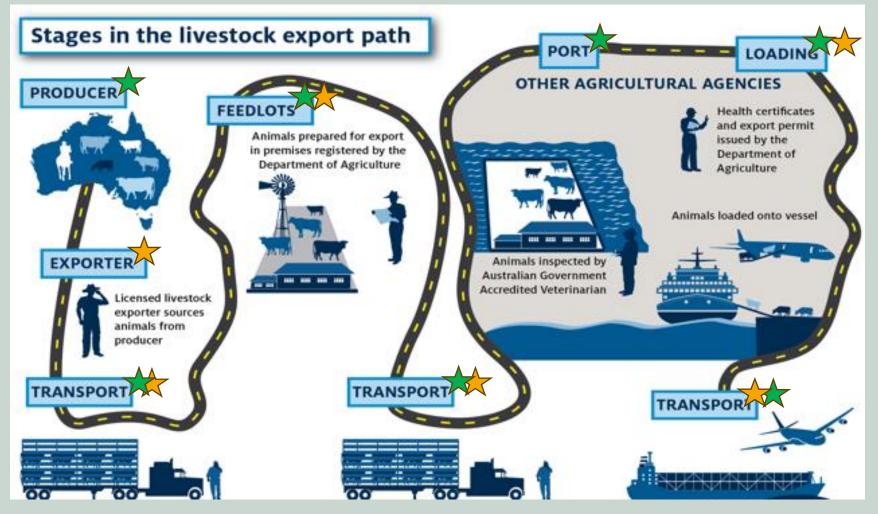

### Livestock Export Process

Animal welfare in the export supply chain by

- DAFF 🛧
- other agencies ★