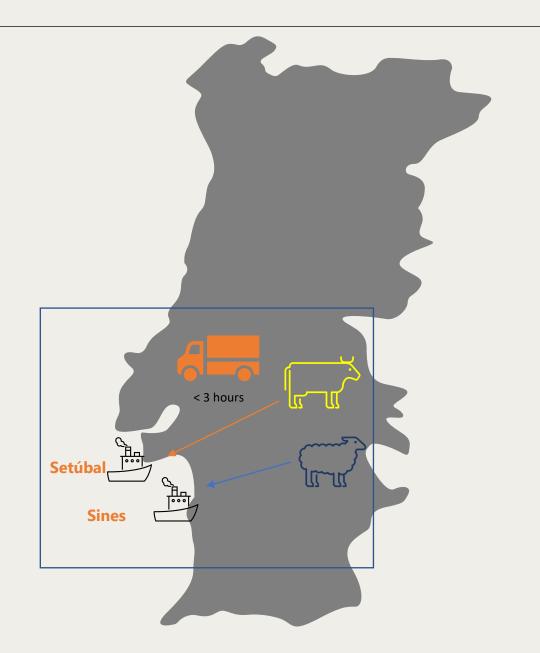

Two sea ports- Setúbal and Sines

Approved by DGAV as exit points

 Conditions to perform the loading Operations- loading structures; contingency planning

 Farms of origin- Region of Lisbon and Tagus valley (LVT) and Alentejo