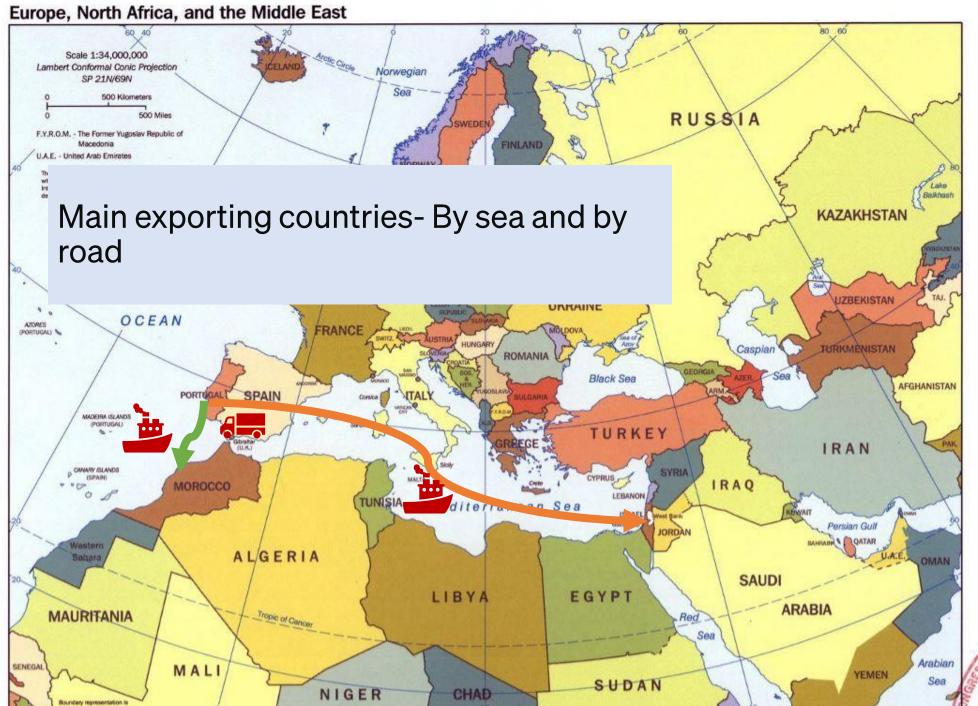

# Number of export Operations and animals exported by sea in 2021- 2022- 2023

Number of export Operations and animals exported by road in 2021- 2022- 2023- 2/3 exports per year. To Maroco. Nowdays the number of exports are increasing

Two sea ports- Setúbal and Sines

Approved by DGAV as exit points

 Conditions to perform the loading Operations- loading structures; contingency planning

 Farms of origin- Region of Lisbon and Tagus valley (LVT) and Alentejo

# Marocco export by sea

- Started in 2023- just two operations but very sucessful in our view
- Journeys between 22- 32 hours
- Contact with the CA in Marroco, to better understand what were their requirements; which documents were necessary to send in advance?
- Its important to establish procedures between the CA- no information is missing and we are sure that the animals can be loaded
- Transporter authorisation and certificate of approval; health documentation
- Got import permits