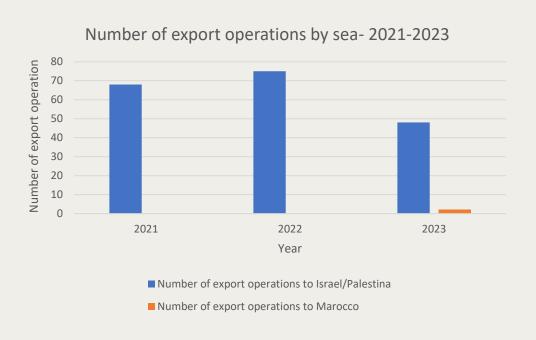

# Number of export Operations and animals exported by sea in 2021- 2022- 2023

Number of export Operations and animals exported by road in 2021- 2022- 2023- 2/3 exports per year. To Maroco. Nowdays the number of exports are increasing