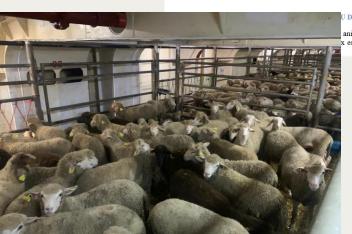

 Got very nice and detailed reports on the conditions of the animals on arrival COMPTE RENDU DE L'EVALUATION DES CONDITIONS DE TRANSPORT A L'ARRIVEE AU MAROC DES OVINS IMPORTES DU PORTUGAL LE 09/06/2023 PORT DE DEBARQUEMENT JORF LASFAR

### BJET:

Contrôle au débarquement des ovins importés à partir du Portugal au niveau du port de Jorf Lasfar- El Jadida /Maroc.

COMPOSITION DE LA COMMISSION :

### PARAMETRES RELEVES LORS DU CONTROLE

- Effectif total importé : 18467 têtes
- Mortalité : 0
- Animaux malades : 0
- Traitement subit : 0
- Etat de la litière : bon
- Etat de propreté : satisfaisant
- T° relevée : 23°C
- Hygrométrie relevée : 75%
- Disponibilité de l'eau : Oui
- Disponibilité de l'aliment : Oui

### U DED A DOUEMENT.

animaux objet de cette importation, très x est bon. Les condition d'hygiène et de