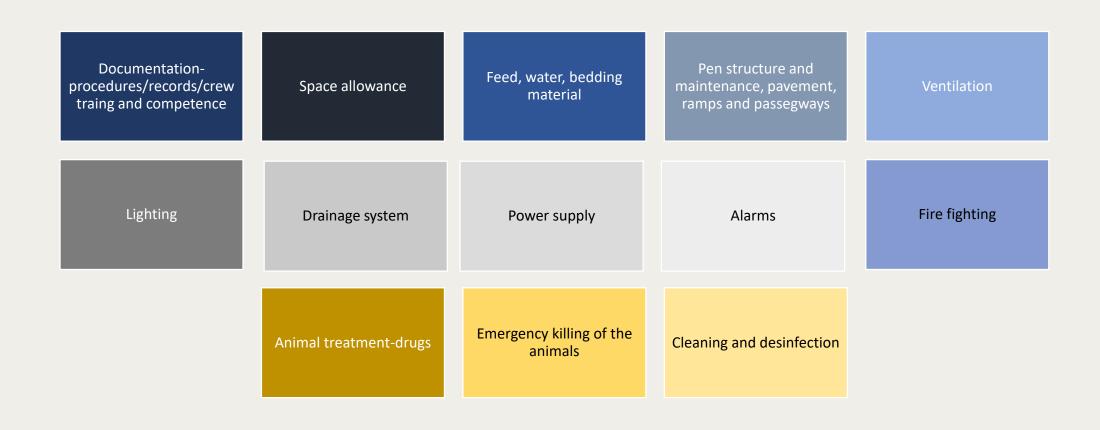

# **Pre-loading approval of the vessel-** vessel conditions, space allowanceM

feed/water/bed; ventilation, drainage, lighting,, Treatments; cleaning and desinfections; crew training and competence

### Pré-loading livestock vessels controls- Main points