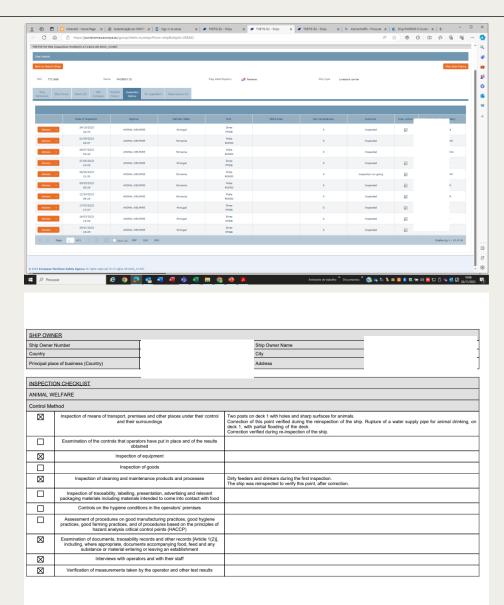

### Pré-loading livestock vessels controls- Main points

# Negative outcomes 202

Some vessels had a negative result on the inspection (2 vessels)- delayed the approval to load.

- Vessel was not properly cleaned; rupture of the pipes;
- Vessel with: Insuficient lightning, lack of proper training, improper cleaning and desinfection, improper restraint of the ovines on the pens, no water analysys, the stunning gun didn't had cartridges adapted to all the types of animals, no amonium measurement device and no procedures regarding amonium, the pen identification didn't correspond to the stowage plan; Documentation problems; procedures didn't mention the european legislation;

The vessel was detained one month by DGAV and the PSC- On arrival no problems were found.

The vessel made three journeys with no problems (didn't returned back)

All the information is on Thetis system