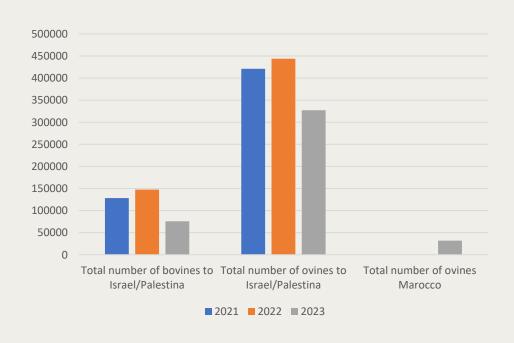

# Number of export Operations and animals exported by sea in 2021- 2022- 2023

Number of export Operations and animals exported by road in 2021- 2022- 2023- 2/3 exports per year. To Maroco. Nowdays the number of exports are increasing