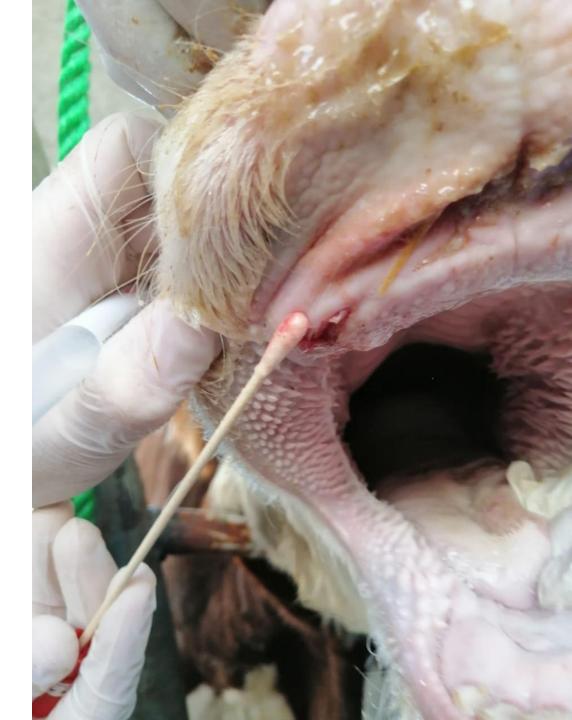

# Sampling

- 1. 2 غم نسيج من تقرحات الفم أو الظلف أو حلمات الضرع أو 2 مل إلى 5 مل سائل من الفقاعات غير المنفجرة في الفم أو الظلف أو حلمات الضرع توضع في إنبوب وسط ناقل (Transport) (media ينقل في حافظة التبريد (Ice Box) على درجة حرارة 4 درجات مئوية.
- 4 مل دم في الأنبوب ذو الغطاء البنفسجي (الدم الكامل) ينقل في حافظة التبريد (Ice Box) على درجة حرارة 4 درجات منوية.
- .3 مل حليب في أنبوب ينقل في حافظة التبريد (Ice Box) على درجة حرارة 4 درجات مئوية.
  - ثانياً: العينات المطلوبة لفحص الأجسام المضادة Antibody assay:
- 1. 5 مل دم في الانبوب ذو الغطاء الأحمر (مصل الدم) ينقل في حافظة التبريد (Ice Box) على درجة حرارة 4 درجات مئوية.
- التشخيص التفريقي: يجب التفريق بينه وبين اللسان الأزرق Bluetongue وطاعون المجترات الصغيرة PPR