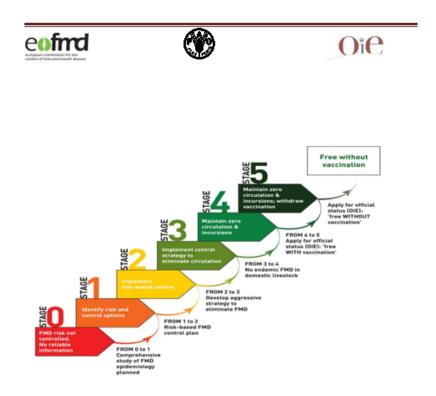

This feedback is ready to be submitted to the RAG for the Middle East for their acceptance to advance to PCP-FMD stage 2,

It is recommended that Jordan gives permission to the FMD-WG to share the RBSP with the RAG,

To remain in PCP-FMD Stage 2, the country should be able to provide evidence, during regional roadmap meetings, that risk-based control measures are continuously implemented, and that there is routine, ongoing monitoring of their implementation and impact.

Upon receipt of your answer, this feedback will be submitted to the RAG for the Middle East, with a recommendation that Jordan be accepted to advance to PCP-FMD stage 2. If permission is granted to share the plan, it will also be sent to the RAG.

Current PCP-FMD stage: 2 provisional since 2014

PVS pathway evaluation date: Gap analysis in November 2017