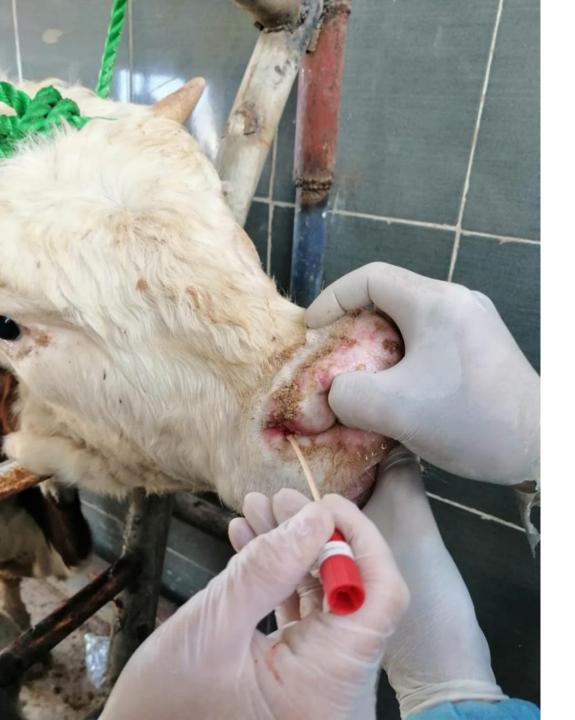

# Sampling

- 1. 2 غم نسيج من تقرحات الفم أو الظلف أو حلمات الضرع أو 2 مل إلى 5 مل سائل من الفقاعات غير المنفجرة في الفم أو الظلف أو حلمات الضرع توضع في إنبوب وسط ناقل (Transport) (media ينقل في حافظة التبريد (Ice Box) على درجة حرارة 4 درجات مئوية.
- 4 مل دم في الأنبوب ذو الغطاء البنفسجي (الدم الكامل) ينقل في حافظة التبريد (Ice Box) على درجة حرارة 4 درجات منوية.
- .3 مل حليب في أنبوب ينقل في حافظة التبريد (Ice Box) على درجة حرارة 4 درجات مئوية.
  - ثانياً: العينات المطلوبة لفحص الأجسام المضادة Antibody assay:
- 1. 5 مل دم في الانبوب ذو الغطاء الأحمر (مصل الدم) ينقل في حافظة التبريد (Ice Box) على درجة حرارة 4 درجات مئوية.
- التشخيص التفريقي: يجب التفريق بينه وبين اللسان الأزرق Bluetongue وطاعون المجترات الصغيرة PPR