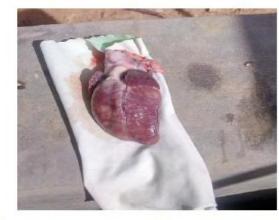

# Case definition

الحالة المحتملة (Probable case): مشاهدة القلب النمري Tiger Heart عند التشريح للعجول أو الخراف النافقة.

التوصل الى دليل على ارتباط الحالات المشتبه بها بقطعان ثبتت اصابتها

الحالة المثبتة Confirmed Case: حالة يثبتها الفحص المخبري من خلال نتيجة إيجابية PCR أو ايلايزا 3ABC