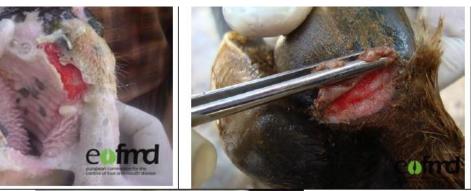

2. تقرحات على اللثة أو اللسان أو الضرع أو ما بين الظلف

# Sampling

- 1. 2 غم نسيج من تقرحات الفم أو الظلف أو حلمات الضرع أو 2 مل إلى 5 مل سائل من الفقاعات غير المنفجرة في الفم أو الظلف أو حلمات الضرع توضع في إنبوب وسط ناقل (Transport) (media ينقل في حافظة التبريد (Ice Box) على درجة حرارة 4 درجات مئوية.
- 4 مل دم في الأنبوب ذو الغطاء البنفسجي (الدم الكامل) ينقل في حافظة التبريد (Ice Box) على درجة حرارة 4 درجات منوية.
- .3 مل حليب في أنبوب ينقل في حافظة التبريد (Ice Box) على درجة حرارة 4 درجات مئوية.
  - ثانياً: العينات المطلوبة لفحص الأجسام المضادة Antibody assay:
- 1. 5 مل دم في الانبوب ذو الغطاء الأحمر (مصل الدم) ينقل في حافظة التبريد (Ice Box) على درجة حرارة 4 درجات مئوية.
- التشخيص التفريقي: يجب التفريق بينه وبين اللسان الأزرق Bluetongue وطاعون المجترات الصغيرة PPR