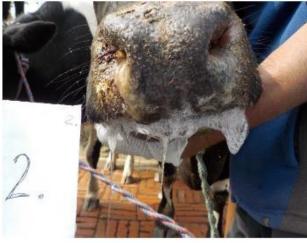

#### أولاً: تعريف الحالة (الحمى القلاعية FMD)

- تُعتبر حالة الحمى القلاعية مشتبه بها Suspected case في الأبقار إذا انطبق عليها واحدة او أكثر من المعايير التالية:
- ظهور حمى فجائية (تُقاس درجة حرارة البقرة أو العجل من المستقيم وتكون الحمى إذا زادت درجة
- حرارة الجسم عن 38.6 درجة مئوية / العجول إذا زادت عن 39.6) ويرافقها فقدان الشهية وسيلان غزير للعاب من الفم على بقرة أو أكثر خلال ظرف أسبوع واحد.

2. تقرحات على اللثة أو اللسان أو الضرع أو ما بين الظلف