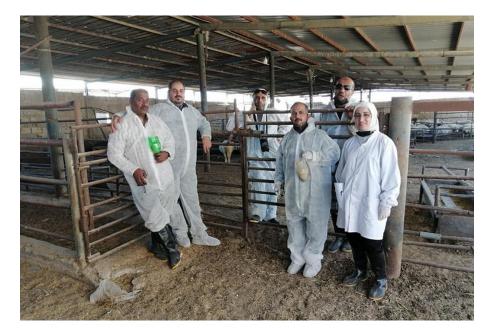

# **EMC** Mission

Hashemite Kingdom of Jordan

@FAO/Kasumi Sudo

"Response mission for Foot-and-Mouth Disease"

#### Mission report

23.01.2022-27.01.2022

Prepared by: Giancarlo Ferrari Nir Tenenbaum Souheyla Benfrid Soheir Hassan Abdelkader Mohammed Kasumi Sudo

Date:

03.03.2022