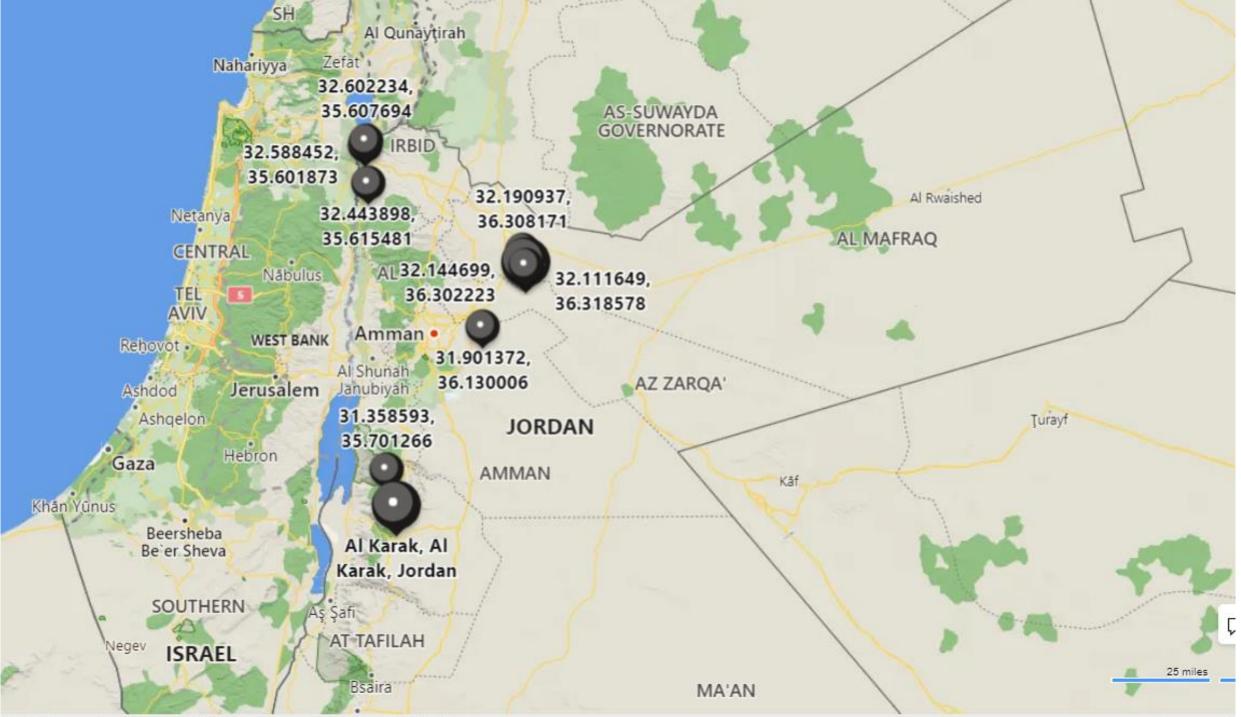

## **2021 OUTBREAK**

| Outbreak | Date       | Governorate | District  | Village    | Animal | Total | Affected | Age     | Deaths | Source      |
|----------|------------|-------------|-----------|------------|--------|-------|----------|---------|--------|-------------|
| No.      |            |             |           |            | spp    | No.   |          |         |        |             |
| 1.       | 4/11/2021  | Amman       | Sahab     | Madhona    | Cattle | 75    | 63       | 6       | 0      | Purchase    |
|          |            |             |           |            | calves |       |          | months  |        | new animals |
| 2.       | 15/11/2021 | Irbid       | North     | Manshia    | Cattle | 15    | 4        | 2 -3    | 0      | Purchase    |
|          |            |             | Ghor      |            | sheep  | 70    | 15       | years   |        | new animals |
| 3.       | 22/11/2021 | Mafraq      | Khaldiya  | Khaldiya   | Sheep  | 8     | 6        | 3 years | 0      | Purchase    |
|          |            |             |           |            | and    | 2     | 2        |         |        | new animals |
|          |            |             |           |            | goat   |       |          |         |        |             |
| 4.       | 19/11/2021 | IRBID       | NORTH     | NORTH      | Cattle | 15    | 2        | 3 y     | 0      | Trader      |
|          |            |             | GHOR      | SHONA      |        |       |          |         |        |             |
| 5.       | 24/11/2021 | Al Karak    | Karak     |            | sheep  | 600   | 120      | 6       | 0      | Purchase    |
|          |            |             |           |            |        |       |          | months  |        | new animals |
| 6.       | 29/11/2021 | Al Karak    | Faqoua    | Faqoua     | sheep  | 300   | 40       | 1-2 y   | 0      |             |
| 7.       | 1/12/2021  | IRBID       | NORTH     | Almasharea | Sheep  | 300   | 50       | 1-2 y   | 0      | Common      |
|          |            |             | GHOR      |            | Goat   | 95    | 45       |         |        | grazing     |
| 8.       | 2/12/2021  | Zarqa       | Aldhulail | Aldhulail  | Cattle | 60    | 1        | 3 y     | 0      | Neighbor    |
| 9.       | 2/12/2021  | Zarqa       | Aldhulail | Aldhulail  | Cattle | 600   | 70       | 3 y     | 0      | Neighbor    |
| 10.      | 2/12/2021  | Zarqa       | Aldhulail | Aldhulail  | Cattle | 150   | 1        | 3 y     | 0      |             |
| 11.      | 7/12/2021  | Zarqa       | Aldhulail | Aldhulail  | Cattle | 80    | 17       | 6 m     | 2      |             |
| 12.      | 7/12/2021  | Zarqa       | Aldhulail | Aldhulail  | Cattle | 65    | 15       | 3 y     | 2      |             |
| 13.      | 7/12/2021  | Zarqa       | Aldhulail | Aldhulail  | Cattle | 50    | 7        | 3 y     | 3      |             |
| 14.      | 7/12/2021  | Zarqa       | Aldhulail | Aldhulail  | Cattle | 220   | 3        | 6 m     | 0      |             |
|          |            |             |           |            |        |       | 1        | 3 y     |        |             |
| 15.      | 7/12/2021  | Zarqa       | Aldhulail | Aldhulail  | Cattle | 520   | 14       | 6 m     | 0      |             |
|          |            |             |           |            |        |       | 12       | 3 y     |        |             |
| 16.      |            |             |           |            |        |       |          |         |        |             |
| 17.      |            |             |           |            |        |       |          |         |        |             |