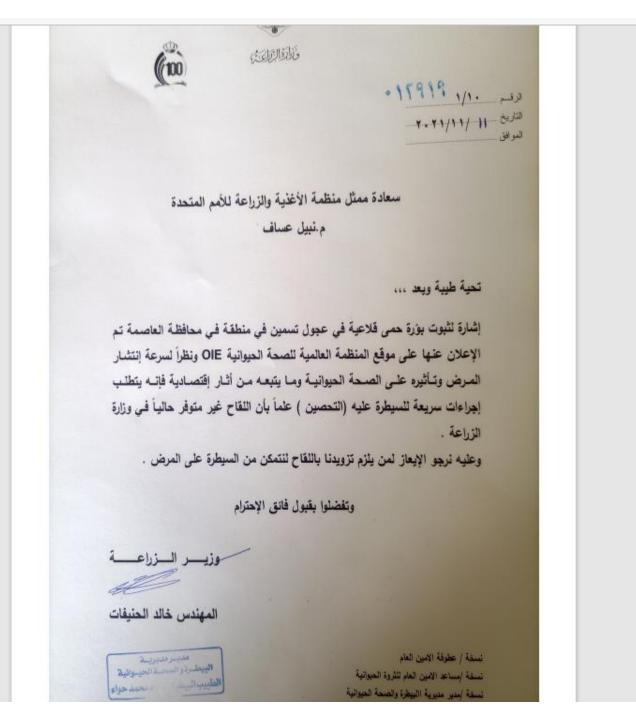

بالإشارة الى:

\$6

ثبوت الإصابة بمرض الحمى القلاعية يوم 2021/11/4 في قطيع عجول تسمين في سحاب.

 موافقة معاليكم / عطوفتكم على تبليغ المنظمة العالمية للصحة الحيوانية OIE عن الإصابة تطبيقاً لمبد أ الشفافية في الإبلاغ عن الامراض الحيوانية.

#### التوصية:

ارجو معاليكم / عطوفتكم التكرم بالموافقة على ارسال العينات المخبرية الخاصة بالحالات المصابة بمرض الحمى القلاعية الى المختبر المرجعي للمنظمة العالمية للصحة الحيوانية لإجراء تحليل شامل ومطابقة العترات الفيروسية المسببة للمرض من العزولات الحقلية مع العترات الموجودة في اللقاح وذلك لتحقيق الاستفادة القصوى من الحماية المناعية والتي يوفرها اللقاح ضد المرض وللسيطرة على المرض بفعالية ونجاعة فائقتين في المستقبل القريب.