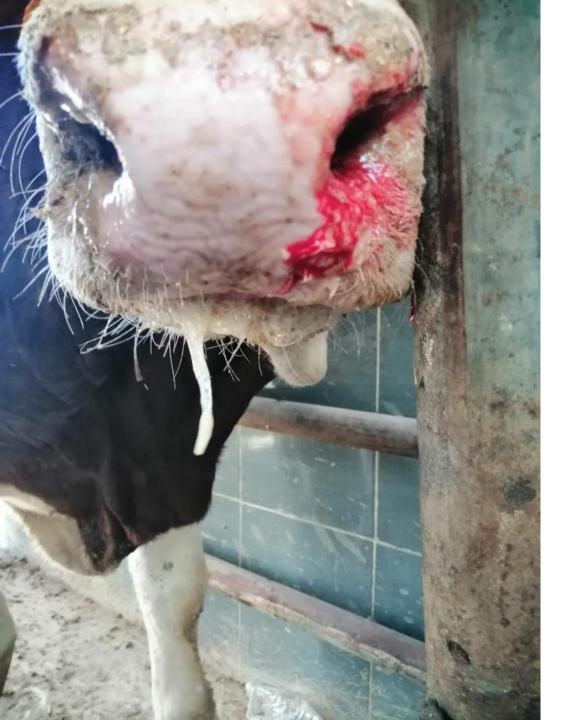

#### أولاً: تعريف الحالة (الحمى القلاعية FMD)

- تُعتبر حالة الحمى القلاعية مشتبه بها Suspected case في الأبقار إذا انطبق عليها واحدة او أكثر من المعايير التالية:
- ظهور حمى فجائية (تُقاس درجة حرارة البقرة أو العجل من المستقيم وتكون الحمى إذا زادت درجة
- حرارة الجسم عن 38.6 درجة مئوية / العجول إذا زادت عن 39.6) ويرافقها فقدان الشهية وسيلان غزير للعاب من الفم على بقرة أو أكثر خلال ظرف أسبوع واحد.

2. تقرحات على اللثة أو اللسان أو الضرع أو ما بين الظلف