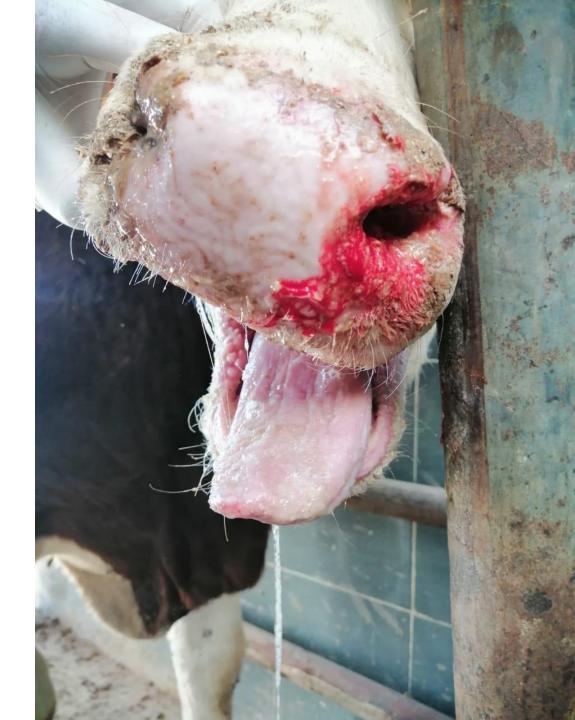

#### أولاً: تعريف الحالة (الحمى القلاعية FMD)

- تُعتبر حالة الحمى القلاعية مشتبه بها Suspected case في الأبقار إذا انطبق عليها واحدة او أكثر من المعايير التالية:
- ظهور حمى فجائية (تُقاس درجة حرارة البقرة أو العجل من المستقيم وتكون الحمى إذا زادت درجة
- حرارة الجسم عن 38.6 درجة مئوية / العجول إذا زادت عن 39.6) ويرافقها فقدان الشهية وسيلان غزير للعاب من الفم على بقرة أو أكثر خلال ظرف أسبوع واحد.

2. تقرحات على اللثة أو اللسان أو الضرع أو ما بين الظلف