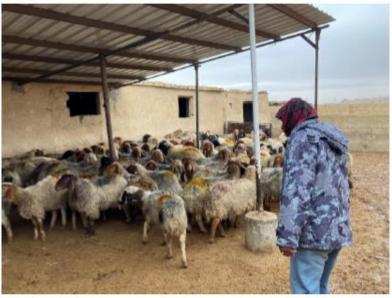

## **2021 OUTBREAK**

| Outbreak | Date       | Governorate | District  | Village    | Animal | Total | Affected | Age     | Deaths | Source      |
|----------|------------|-------------|-----------|------------|--------|-------|----------|---------|--------|-------------|
| No.      |            |             |           |            | spp    | No.   |          |         |        |             |
| 1.       | 4/11/2021  | Amman       | Sahab     | Madhona    | Cattle | 75    | 63       | 6       | 0      | Purchase    |
|          |            |             |           |            | calves |       |          | months  |        | new animals |
| 2.       | 15/11/2021 | Irbid       | North     | Manshia    | Cattle | 15    | 4        | 2 -3    | 0      | Purchase    |
|          |            |             | Ghor      |            | sheep  | 70    | 15       | years   |        | new animals |
| 3.       | 22/11/2021 | Mafraq      | Khaldiya  | Khaldiya   | Sheep  | 8     | 6        | 3 years | 0      | Purchase    |
|          |            |             |           |            | and    | 2     | 2        |         |        | new animals |
|          |            |             |           |            | goat   |       |          |         |        |             |
| 4.       | 19/11/2021 | IRBID       | NORTH     | NORTH      | Cattle | 15    | 2        | 3 y     | 0      | Trader      |
|          |            |             | GHOR      | SHONA      |        |       |          |         |        |             |
| 5.       | 24/11/2021 | Al Karak    | Karak     |            | sheep  | 600   | 120      | 6       | 0      | Purchase    |
|          |            |             |           |            |        |       |          | months  |        | new animals |
| 6.       | 29/11/2021 | Al Karak    | Faqoua    | Faqoua     | sheep  | 300   | 40       | 1-2 y   | 0      |             |
| 7.       | 1/12/2021  | IRBID       | NORTH     | Almasharea | Sheep  | 300   | 50       | 1-2 y   | 0      | Common      |
|          |            |             | GHOR      |            | Goat   | 95    | 45       |         |        | grazing     |
| 8.       | 2/12/2021  | Zarqa       | Aldhulail | Aldhulail  | Cattle | 60    | 1        | 3 y     | 0      | Neighbor    |
| 9.       | 2/12/2021  | Zarqa       | Aldhulail | Aldhulail  | Cattle | 600   | 70       | 3 y     | 0      | Neighbor    |
| 10.      | 2/12/2021  | Zarqa       | Aldhulail | Aldhulail  | Cattle | 150   | 1        | 3 y     | 0      |             |
| 11.      | 7/12/2021  | Zarqa       | Aldhulail | Aldhulail  | Cattle | 80    | 17       | 6 m     | 2      |             |
| 12.      | 7/12/2021  | Zarqa       | Aldhulail | Aldhulail  | Cattle | 65    | 15       | 3 y     | 2      |             |
| 13.      | 7/12/2021  | Zarqa       | Aldhulail | Aldhulail  | Cattle | 50    | 7        | 3 y     | 3      |             |
| 14.      | 7/12/2021  | Zarqa       | Aldhulail | Aldhulail  | Cattle | 220   | 3        | 6 m     | 0      |             |
|          |            |             |           |            |        |       | 1        | 3 y     |        |             |
| 15.      | 7/12/2021  | Zarqa       | Aldhulail | Aldhulail  | Cattle | 520   | 14       | 6 m     | 0      |             |
|          |            |             |           |            |        |       | 12       | 3 y     |        |             |
| 16.      |            |             |           |            |        |       |          |         |        |             |
| 17.      |            |             |           |            |        |       |          |         |        |             |

#### Epidemiology

Source of the event or origin of the infection - Unknown or inconclusive

Epidemiological commentsA small herd of 10 calves showed clinical signs of fever, mouth lesions and salivation. The herd is located around Sahab livestock market. Epidemiological investigation is in process, samples were sent to the National Laboratory, the results confirmed the cases and Veterinary and Animal Health Directorate carried out all measures: quarantine, closure of livestock market, vaccination and surveillance.