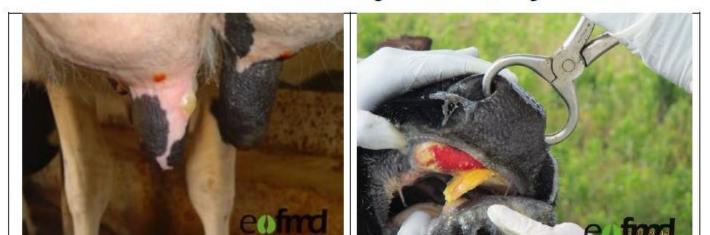

2. تقرحات على اللثة أو اللسان أو الضرع أو ما بين الظلف

# Sampling

- 1. 2 غم نسيج من تقرحات الفم أو الظلف أو حلمات الضرع أو 2 مل إلى 5 مل سائل من الفقاعات غير المنفجرة في الفم أو الظلف أو حلمات الضرع توضع في إنبوب وسط ناقل (Transport) (media ينقل في حافظة التبريد (Ice Box) على درجة حرارة 4 درجات مئوية.
- 4 مل دم في الأنبوب ذو الغطاء البنفسجي (الدم الكامل) ينقل في حافظة التبريد (Ice Box) على درجة حرارة 4 درجات منوية.
- .3 مل حليب في أنبوب ينقل في حافظة التبريد (Ice Box) على درجة حرارة 4 درجات مئوية.
  - ثانياً: العينات المطلوبة لفحص الأجسام المضادة Antibody assay:
- 1. 5 مل دم في الانبوب ذو الغطاء الأحمر (مصل الدم) ينقل في حافظة التبريد (Ice Box) على درجة حرارة 4 درجات مئوية.
- التشخيص التفريقي: يجب التفريق بينه وبين اللسان الأزرق Bluetongue وطاعون المجترات الصغيرة PPR