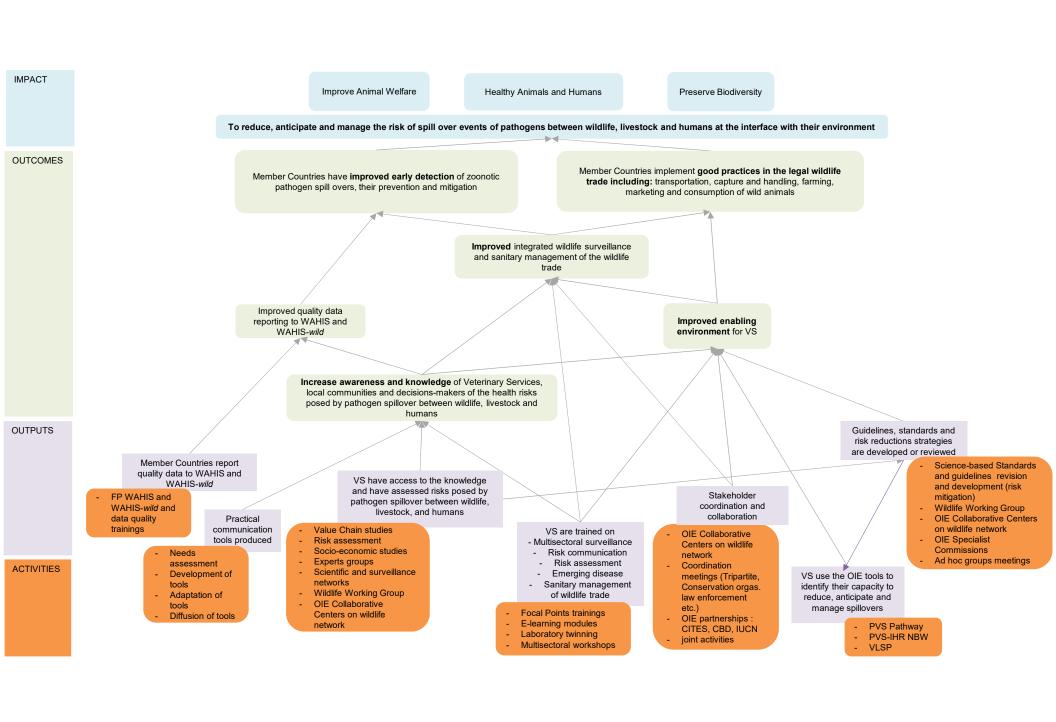

| To reduce, anticipate and manage the risk of spill over events of pathogens between wildlife, livestock and humans at the interface with their environment  Member Countries have improved sarly detection of zoonolic pathogens p |            |                                                                                         |                                                                         |                                                                                                                                                                             |                                                                                                 |                                                                                                                                                                                                                                                                                                                                                                                                                                                                                                                                                                                                                                                                                                                                                                                                                                                                                                                                                                                                                                                                                                                                                                                                                                                                                                                                                                                                                                                                                                                                                                                                                                                                                                                                                                                                                                                                                                                                                                                                                                                                                                                                |                                                                                                                                             |                                                   |                                                                                                                             |                                                         |
|--------------------------------------------------------------------------------------------------------------------------------------------------------------------------------------------------------------------------------------------------------------------------------------------------------------------------------------------------------------------------------------------------------------------------------------------------------------------------------------------------------------------------------------------------------------------------------------------------------------------------------------------------------------------------------------------------------------------------------------------------------------------------------------------------------------------------------------------------------------------------------------------------------------------------------------------------------------------------------------------------------------------------------------------------------------------------------------------------------------------------------------------------------------------------------------------------------------------------------------------------------------------------------------------------------------------------------------------------------------------------------------------------------------------------------------------------------------------------------------------------------------------------------------------------------------------------------------------------------------------------------------------------------------------------------------------------------------------------------------------------------------------------------------------------------------------------------------------------------------------------------------------------------------------------------------------------------------------------------------------------------------------------------------------------------------------------------------------------------------------------------|------------|-----------------------------------------------------------------------------------------|-------------------------------------------------------------------------|-----------------------------------------------------------------------------------------------------------------------------------------------------------------------------|-------------------------------------------------------------------------------------------------|--------------------------------------------------------------------------------------------------------------------------------------------------------------------------------------------------------------------------------------------------------------------------------------------------------------------------------------------------------------------------------------------------------------------------------------------------------------------------------------------------------------------------------------------------------------------------------------------------------------------------------------------------------------------------------------------------------------------------------------------------------------------------------------------------------------------------------------------------------------------------------------------------------------------------------------------------------------------------------------------------------------------------------------------------------------------------------------------------------------------------------------------------------------------------------------------------------------------------------------------------------------------------------------------------------------------------------------------------------------------------------------------------------------------------------------------------------------------------------------------------------------------------------------------------------------------------------------------------------------------------------------------------------------------------------------------------------------------------------------------------------------------------------------------------------------------------------------------------------------------------------------------------------------------------------------------------------------------------------------------------------------------------------------------------------------------------------------------------------------------------------|---------------------------------------------------------------------------------------------------------------------------------------------|---------------------------------------------------|-----------------------------------------------------------------------------------------------------------------------------|---------------------------------------------------------|
| Member Countries have improved early detection of zoonotic pathogen spill overs, their prevention and mitigation  Improved integrated wildlife surveillance and sanitary management of the wildlife trade  Improved quality data reporting to WAHIS and WAHIS-wild?  Improved quality data reporting to WAHIS-wild and WAHIS-wild wildlife surveillance and sanitary management of the wildlife fivestock and humans.  Improved quality data reporting to WAHIS-wild wildlife surveillance and sanitary management of the wildlife fivestock and humans.  Improved quality data reporting to WAHIS-wild wildlife surveillance and sanitary management of the wildlife fivestock and humans.  Improved quality data reporting to WAHIS-wild wildlife fivestock and humans.  Improved quality data reporting to WAHIS-wild wildlife fivestock and humans and decisions-makers of the health risks posed by pathogen spillover between wildlife, livestock and humans.  VS are trained on - Multisectoral surveillance and collaboration and collaboration and collaboration.  Risk assessment - Sanitary management of wildlife five department of the wildlife five department of the wildlife five decisions-makers of the health risks posed by pathogen spillover between wildlife, livestock and humans.  VS are trained on - Multisectoral surveillance and collaboration and collaboration.  Risk assessment - Sanitary management of wildlife five department of the wildlife five department of the wildlife five decisions strategies and developed or reviewed.  ACTIVITIES  Provide Chain studies - Risk assessment - Sanitary management of the wildlife five decisions strategies and developed or reviewed.  Provide five five five five five five five fiv                                                                                                                                                                                                                                                                                                                                                       | IMPACT     |                                                                                         |                                                                         | Improve Animal Welfare                                                                                                                                                      | Healthy Animals and Humans                                                                      | 5                                                                                                                                                                                                                                                                                                                                                                                                                                                                                                                                                                                                                                                                                                                                                                                                                                                                                                                                                                                                                                                                                                                                                                                                                                                                                                                                                                                                                                                                                                                                                                                                                                                                                                                                                                                                                                                                                                                                                                                                                                                                                                                              | Preserve Biodiversity                                                                                                                       | ′                                                 |                                                                                                                             |                                                         |
| Member Countries have improved early detection of zoonotic pathogen spill overs, their prevention and mitigation  Improved integrated wildlife surveillance and sanitary management of the wildlife trade including: transportation, capture and handling, farming, marketing and consumption of wild animals  Improved anabling environment for VS  Improved enabling environment for VS  VS have access to the knowledge of Veterinary Services, local communities and decisions-makers of the health risks posed by pathogen spillover between wildlife, investock and humans  VS have access to the knowledge and have assessed risks posed by pathogen spillover between wildlife, investock and humans  VS was trained on and toolaboration and collaboration an |            | 1                                                                                       | o reduce, anticipate a                                                  | and manage the risk of spill over ever                                                                                                                                      | nts of pathogens between wild                                                                   | dlife, livestock a                                                                                                                                                                                                                                                                                                                                                                                                                                                                                                                                                                                                                                                                                                                                                                                                                                                                                                                                                                                                                                                                                                                                                                                                                                                                                                                                                                                                                                                                                                                                                                                                                                                                                                                                                                                                                                                                                                                                                                                                                                                                                                             | and humans at the inter                                                                                                                     | face with their environmen                        | t                                                                                                                           |                                                         |
| Improved quality data reporting to WAHIS-wild  Increase awareness and knowledge of Veterinary Services, local communities and decisions-makers of the health risks posed by pathogen spillover between wildlife, livestock and humans  Member Countries report quality data to WAHIS-wild  WAHIS-wild  VS have access to the knowledge and have assessed risks posed by pathogen spillover between wildlife, livestock, and humans  VS use the OIE tools to identify their capacity to reduce, anticipate and manage spillovers  Fisk communication - Risk communication -  | OUTCOMES   |                                                                                         |                                                                         | tries have improved early detection of zoonotic                                                                                                                             |                                                                                                 | de including: tra                                                                                                                                                                                                                                                                                                                                                                                                                                                                                                                                                                                                                                                                                                                                                                                                                                                                                                                                                                                                                                                                                                                                                                                                                                                                                                                                                                                                                                                                                                                                                                                                                                                                                                                                                                                                                                                                                                                                                                                                                                                                                                              | insportation, capture and                                                                                                                   |                                                   |                                                                                                                             |                                                         |
| Increase awareness and knowledge of Veterinary Services, local communities and decisions-makers of the health risks posed by pathogen spillover between wildlife, livestock and humans    VS are trained on Countries report quality data to WAHIS-wild                                                                                                                                                                                                                                                                                                                                                                                                                                                                                                                                                                                                                                                                                                                                                                                                                                                                                                                                                                                                                                                                                                                                                                                                                                                                                                                                                                                                                                                                                                                                                                                                                                                                                                                                                                                                                                                                        |            | Improved integrated wildlife surveillance and sanitary management of the wildlife trade |                                                                         |                                                                                                                                                                             |                                                                                                 |                                                                                                                                                                                                                                                                                                                                                                                                                                                                                                                                                                                                                                                                                                                                                                                                                                                                                                                                                                                                                                                                                                                                                                                                                                                                                                                                                                                                                                                                                                                                                                                                                                                                                                                                                                                                                                                                                                                                                                                                                                                                                                                                |                                                                                                                                             |                                                   |                                                                                                                             |                                                         |
| OUTPUTS  Member Countries report quality data to WAHIS-wild  ACTIVITIES  - FP WAHIS and WAHIS-wild and data quality trainings  - Needs assessment to fools Developmen to fools Diffusion of tools  - D |            |                                                                                         |                                                                         |                                                                                                                                                                             | Improved enabling environment for VS                                                            |                                                                                                                                                                                                                                                                                                                                                                                                                                                                                                                                                                                                                                                                                                                                                                                                                                                                                                                                                                                                                                                                                                                                                                                                                                                                                                                                                                                                                                                                                                                                                                                                                                                                                                                                                                                                                                                                                                                                                                                                                                                                                                                                |                                                                                                                                             |                                                   |                                                                                                                             |                                                         |
| Countries report quality data to WAHIS-wild  - FP WAHIS and WAHIS-wild  - Needs and WAHIS-wild and data quality trainings  - Wildlife Working Group of tools  - Diffusion of tools  - Diff |            |                                                                                         |                                                                         | of the health risks posed by pathogen s                                                                                                                                     |                                                                                                 | ck                                                                                                                                                                                                                                                                                                                                                                                                                                                                                                                                                                                                                                                                                                                                                                                                                                                                                                                                                                                                                                                                                                                                                                                                                                                                                                                                                                                                                                                                                                                                                                                                                                                                                                                                                                                                                                                                                                                                                                                                                                                                                                                             |                                                                                                                                             |                                                   |                                                                                                                             |                                                         |
| ACTIVITIES  - FP WAHIS and WAHIS-wild and data quality trainings - Needs assessment - Developmen t of tools - Diffusion of tools - Risk assessment - Pocal Points trainings - Centers on wildlife - Concreta on wildlife - Development (risk - Dev | OUTPUTS    | Countries report<br>quality data to<br>WAHIS and                                        | communication                                                           | ion and have assessed risks posed<br>ed pathogen spillover between wildl                                                                                                    | <ul> <li>Multisectoral surveilla</li> <li>Risk communication</li> <li>Risk assessmen</li> </ul> | nce an<br>on<br>t                                                                                                                                                                                                                                                                                                                                                                                                                                                                                                                                                                                                                                                                                                                                                                                                                                                                                                                                                                                                                                                                                                                                                                                                                                                                                                                                                                                                                                                                                                                                                                                                                                                                                                                                                                                                                                                                                                                                                                                                                                                                                                              |                                                                                                                                             | identify their capacity to reduce, anticipate and | risk reductions str                                                                                                         | rategies                                                |
| - Risk assessment - Needs and WAHIS- wild and data quality trainings  - Needs assessment - Developmen t of tools - Adaptation of tools - Diffusion of tools - Diffusion of tools - Needs assessment - Developmen t of tools - Scientific and surveillance network - Diffusion of tools - OIE Collaborative Centers on wildlife network - Coordination meetings (Tripartite, Conservation orgas. law enforcement etc.) - OIE Collaborative Centers on wildlife network - VLSP - Wildlife Working Group - Wildlife Working Group - OIE Collaborative Centers on wildlife network - OIE Condination meetings (Tripartite, Conservation orgas. law enforcement etc.) - OIE partnerships: Commissions - Ad hoc groups meeting                                                                                                                                                                                                                                                                                                                                                                                                                                                                                                                                                                                                                                                                                                                                                                                                                                                                                                                                                                                                                                                                                                                                                                                                                                                                                                                                                                                                       |            | WALIE-WIL                                                                               |                                                                         |                                                                                                                                                                             | <ul> <li>Sanitary managem</li> </ul>                                                            |                                                                                                                                                                                                                                                                                                                                                                                                                                                                                                                                                                                                                                                                                                                                                                                                                                                                                                                                                                                                                                                                                                                                                                                                                                                                                                                                                                                                                                                                                                                                                                                                                                                                                                                                                                                                                                                                                                                                                                                                                                                                                                                                |                                                                                                                                             |                                                   |                                                                                                                             |                                                         |
|                                                                                                                                                                                                                                                                                                                                                                                                                                                                                                                                                                                                                                                                                                                                                                                                                                                                                                                                                                                                                                                                                                                                                                                                                                                                                                                                                                                                                                                                                                                                                                                                                                                                                                                                                                                                                                                                                                                                                                                                                                                                                                                                | ACTIVITIES | and WAHIS-<br><i>wild</i> and<br>data quality                                           | assessment - Developmen t of tools - Adaptation of tools - Diffusion of | Risk assessment     Socio-economic studies     Experts groups     Scientific and surveillance networks     Wildlife Working Group     OIE Collaborative Centers on wildlife | <ul><li>E-learning modules</li><li>Laboratory twinning</li></ul>                                | opps - Conncern Connection Connectica Connection Connection Connection Connection Connection Connec | Centers on wildlife network Coordination meetings (Tripartite, Conservation orgas. aw enforcement etc.) DIE partnerships: DIETES, CBD, IUCN | - PVS-IHR NBW                                     | and guidelines and developm mitigation)  - Wildlife Workir  - OIE Collaborat on wildlife netv  - OIE Specialist Commissions | revision<br>ent (risk<br>ng Group<br>tive Cente<br>work |